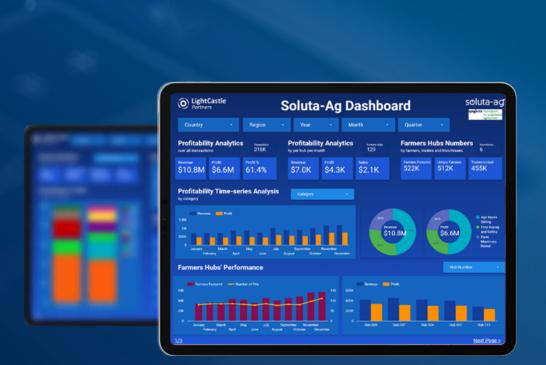

#### **Interactive Dashboard**

An interactive dashboard platform providing in-depth analyses and visualizations of your organizational data.

View Sample