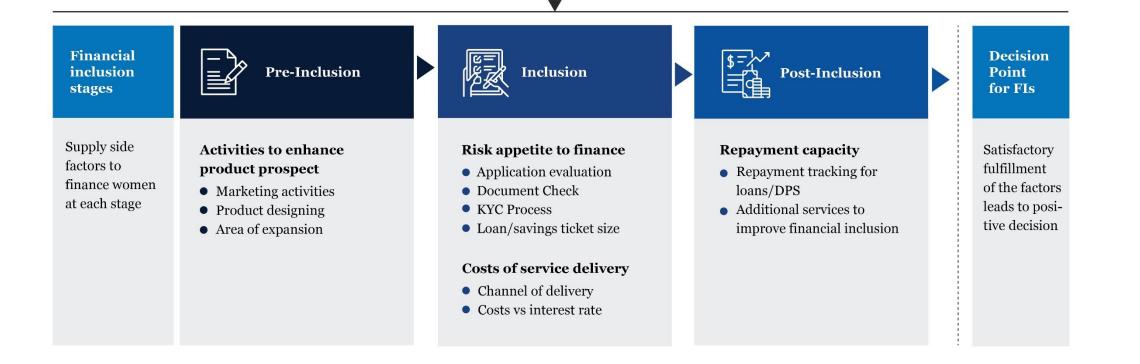

#### A 3-Step Framework Used to Analyze Supply Side Players

Integrating inclusion in the financial access process

Guiding Principles of FIs: Capacity, Capital, Conditions, Character

The above factors are considered from the perspective of the financial inclusion stages before taking a decision to extend credit to borrowers