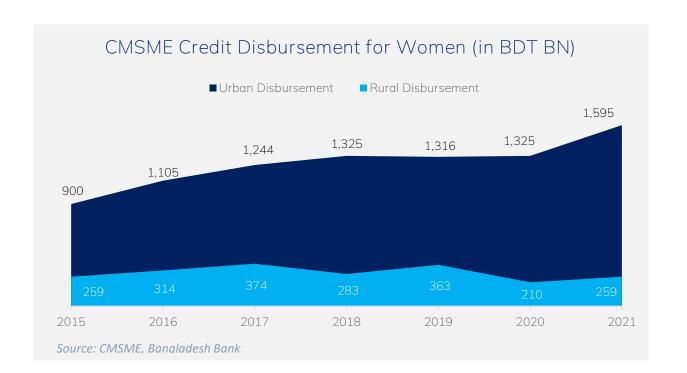

## Is the Current Financial Inclusion Status Promising for Women?

3-4% of the total CMSME loans are attributable to women borrowers Only NBFIs disbursed 10% of their total CMSME loans to women

3. Micro, Small and Medium-sized Enterprises Access to Finance in Bangladesh (2021). UNESCAP.

4. SME Finance Forum (2018). IFC.

61% of the Women-led SMEs are either partially or fully financially constrained  $^{\rm 3}$ 

Estimated financing gap of USD 2.5 billion among women-led MSMEs <sup>4</sup>