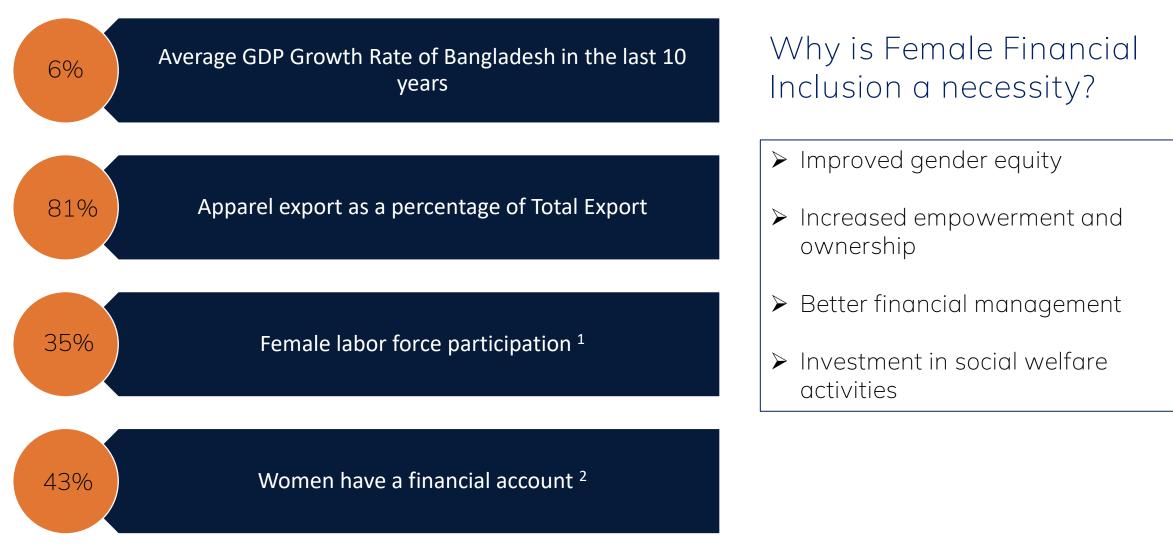

### Gender is a Key Imperative for Bangladesh's Growth

1. Labor Force Participation (2021). World Bank.

2. The Global Findex Database (2021). World Bank.

4

## Is the Current Financial Inclusion Status Promising for Women?

3-4% of the total CMSME loans are attributable to women borrowers Only NBFIs disbursed 10% of their total CMSME loans to women

3. Micro, Small and Medium-sized Enterprises Access to Finance in Bangladesh (2021). UNESCAP.

4. SME Finance Forum (2018). IFC.

61% of the Women-led SMEs are either partially or fully financially constrained  $^{\rm 3}$ 

Estimated financing gap of USD 2.5 billion among women-led MSMEs <sup>4</sup>

Over 90% of the microcredit borrowers are female 112 million MFSaccounts with only40% being active

LightCastle