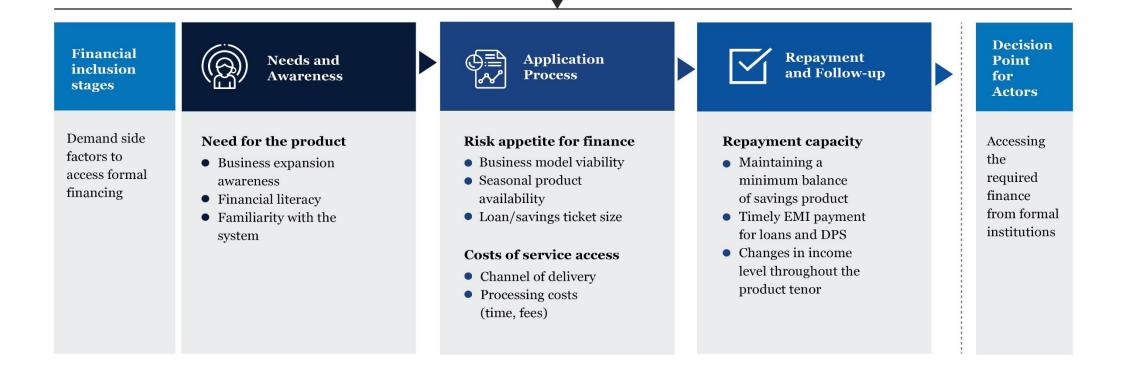

#### A 3-Step Framework Used to Analyze Demand Side Players

#### Journey map for Women to access formal financing

Guiding Principles of stakeholders: Reach and awareness, Due diligence process, Seasonal financial products The above factors are considered from the perspective of the financial inclusion stages before taking a decision to access formal financing